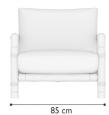

#### **Eliott** Armchair

Introducing Eliott: the pinnacle of outdoor luxury for your hotel. Crafted with natural fabrics and a range of colored woods, Eliott armchairs offer durability and timeless style. Elevate your outdoor spaces with these meticulously crafted pieces, providing guests with unparalleled comfort and sophistication.

Sand Burnt

Blue Burnt

Weight: 30kg

Red Burnt