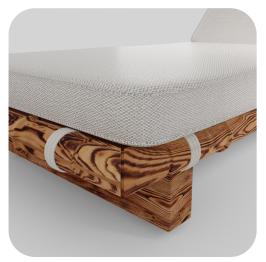

# **Sierra**Single Sunbed

Introducing Sierra: the pinnacle of outdoor luxury for your hotel. Crafted with natural fabrics and diverse colored woods, Sierra sunbeds offer durability and timeless style. Elevate your outdoor spaces with these meticulously crafted pieces, providing guests with unparalleled comfort and sophistication.

Weight: 40kg

5