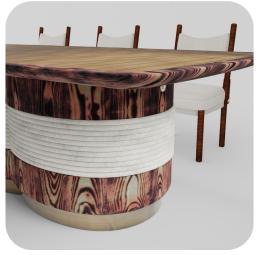

# **Mayan**Dining Table

Introducing Mayan dining table: the essence of outdoor dining luxury for your hotel. Crafted with an array of colored woods, Mayan dining tables offer both style and durability. Elevate your outdoor dining experience with Mayan dining table, providing guests with a touch of elegance amidst your hotel's luxury setting.

Blue Burnt

Black Burnt

Red Burnt