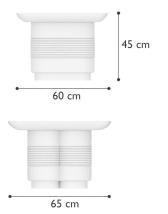

#### **Vala** Side Table

Introducing Vala: the pinnacle of outdoor luxury for your hotel. Crafted with natural stone and diverse colored woods, Vala side tables offer durability and timeless style. Elevate your outdoor spaces with these meticulously crafted pieces, providing guests with both functionality and refined aesthetics in your hotel's luxurious ambiance. Three finishes available for the top: Petrified Wood, Travertine, and Beige Quartz.