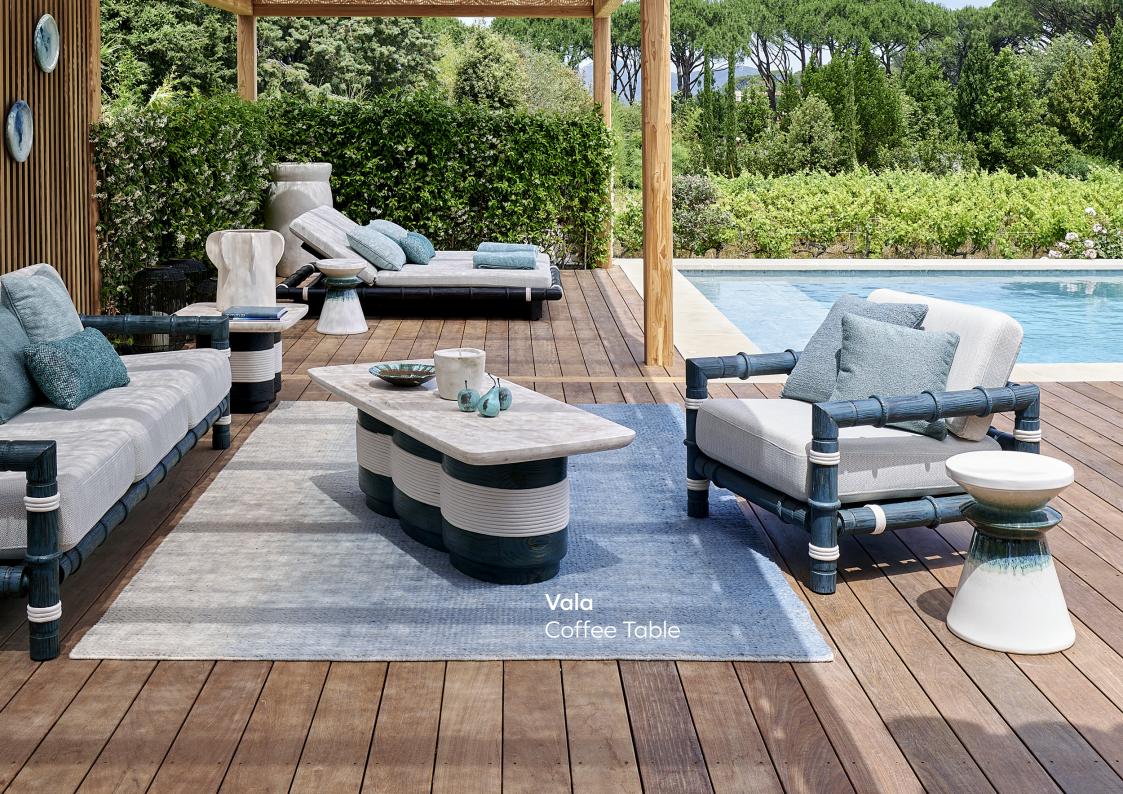

### **Vala**Coffee Table

Introducing Vala: the pinnacle of outdoor luxury for your hotel. Crafted with natural stone and diverse colored woods, Vala coffee tables offer durability and timeless style. Elevate your outdoor spaces with these meticulously crafted pieces, providing guests with both functionality and refined aesthetics in your hotel's luxurious ambiance. Three finishes available for the top: Petrified Wood, Travertine, and Beige Quartz.

Weight: 95kg