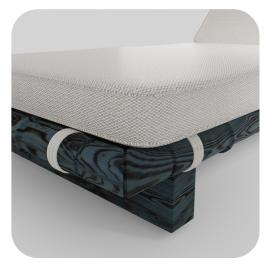

# **Sierra**Single Sunbed

Introducing Sierra: the pinnacle of outdoor luxury for your hotel. Crafted with natural fabrics and diverse colored woods, Sierra sunbeds offer durability and timeless style. Elevate your outdoor spaces with these meticulously crafted pieces, providing guests with unparalleled comfort and sophistication.

### WOODS

Sand Burnt

Blue Burnt

Black Burnt

Red Burnt

Teak

ROPES Colors

**FABRICS**Seat & Backrest Colors