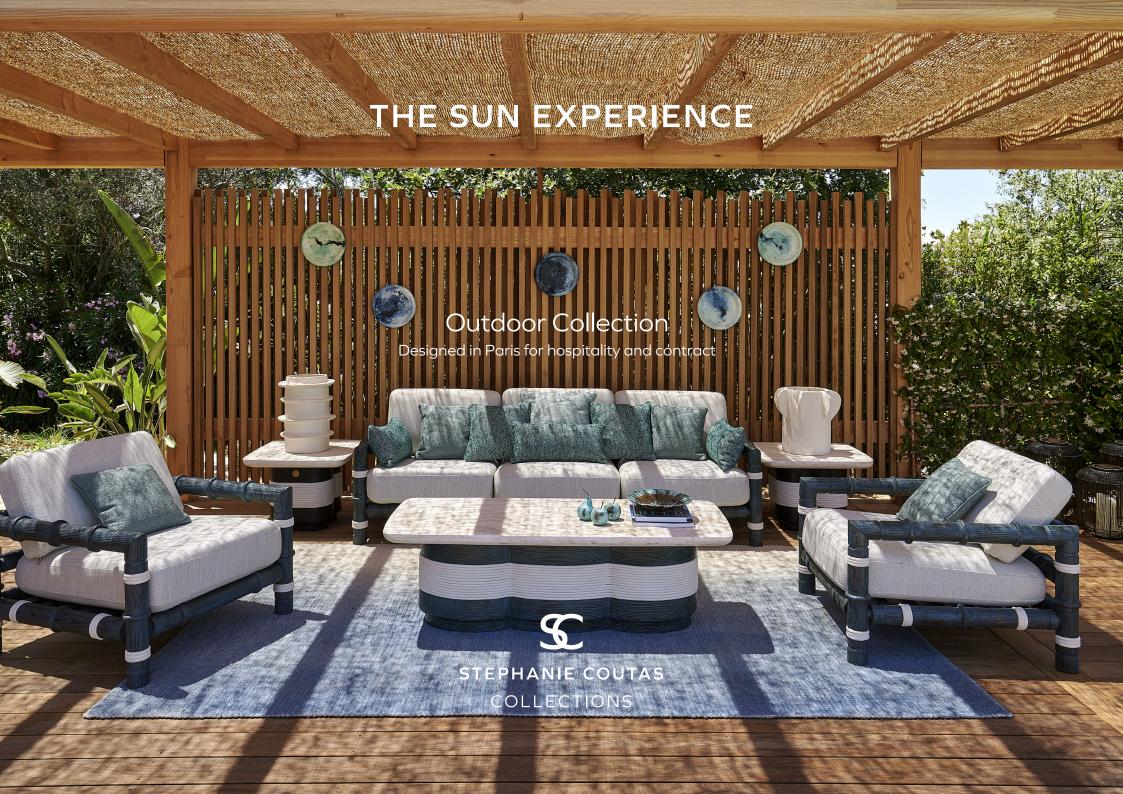

#### SUMMARY

| 4-5   | Sierra | Single Sunbed     |
|-------|--------|-------------------|
| 6-7   | Sierra | Double Sunbed     |
| 8-9   | Eliott | Armchair          |
| 10-11 | Eliott | Two-seater Sofa   |
| 12-13 | Eliott | Three-seater Sofa |
| 14-15 | Vala   | Side Table        |
| 16-17 | Vala   | Coffee Table      |
| 18-19 | Mayan  | Dining Table      |
| 20-21 | Ella   | Chair             |

### STEPHANIE COUTAS COLLECTIONS

I wanted my first outdoor collection to reflect a natural yet sophisticated feel...

Burnt Wood in a bamboo pattern and ropes tangled together to give a joyful touch of brutalism, in opposition with the extra comfort of the sitting, proposed with all the technical requirement and quality of the Sunbrella fabrics expertise.

I hope this collection will find its way on beautiful beaches, areas pools and yachts throughout the world.