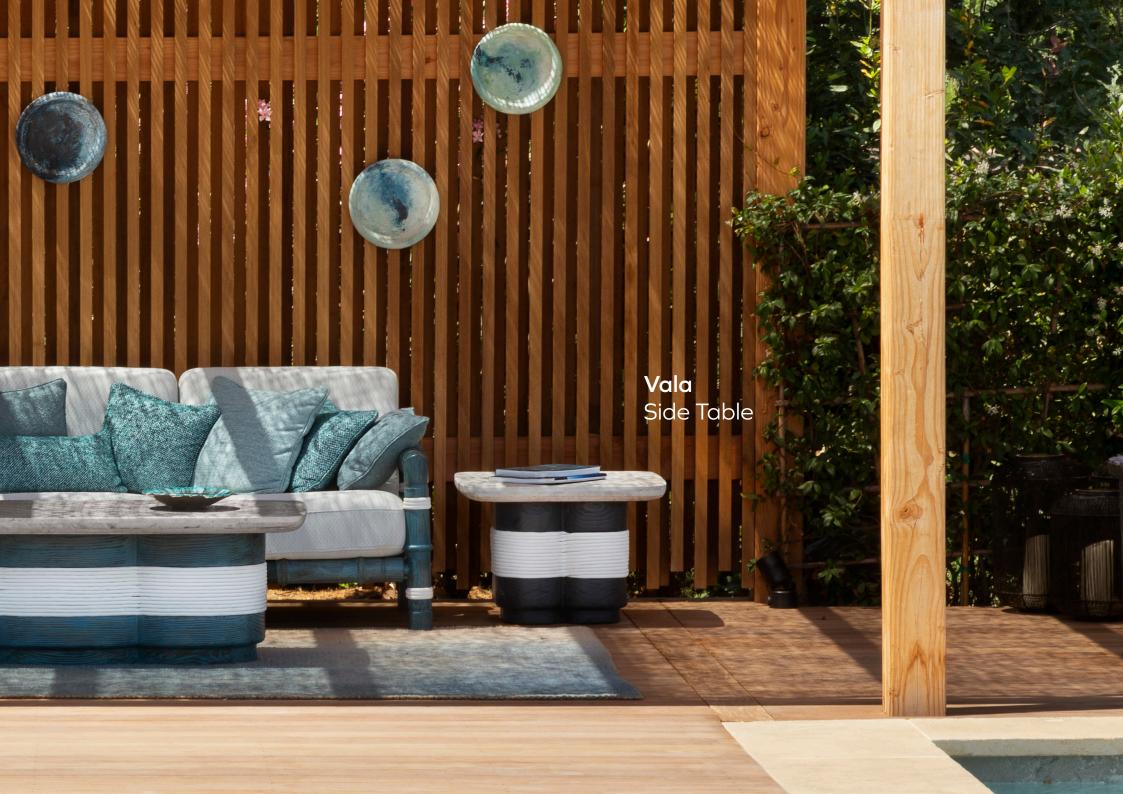

#### **Vala** Side Table

Introducing Vala: the pinnacle of outdoor luxury for your hotel. Crafted with natural stone and diverse colored woods, Vala side tables offer durability and timeless style. Elevate your outdoor spaces with these meticulously crafted pieces, providing guests with both functionality and refined aesthetics in your hotel's luxurious ambiance. Three finishes available for the top: Petrified Wood, Travertine, and Beige Quartz.