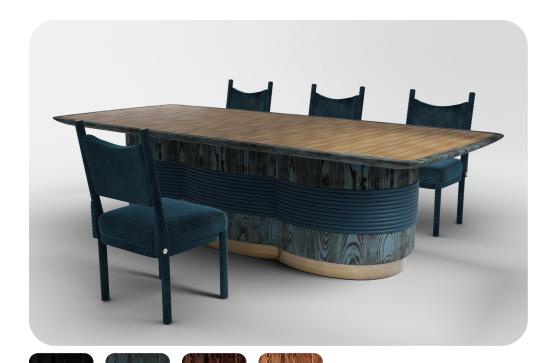

# **Mayan**Dining Table

Introducing Mayan dining table: the essence of outdoor dining luxury for your hotel. Crafted with an array of colored woods, Mayan dining tables offer both style and durability. Elevate your outdoor dining experience with Mayan dining table, providing guests with a touch of elegance amidst your hotel's luxury setting.

Blue Burnt

Black Burnt

Red Burnt