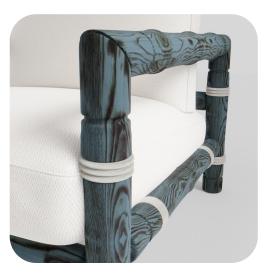

#### **Eliott** Armchair

Introducing Eliott: the pinnacle of outdoor luxury for your hotel. Crafted with natural fabrics and a range of colored woods, Eliott armchairs offer durability and timeless style. Elevate your outdoor spaces with these meticulously crafted pieces, providing guests with unparalleled comfort and sophistication.

Sand Burnt

Blue Burnt

Weight: 30kg

Red Burnt

### WOODS

Sand Burnt

Blue Burnt

Black Burnt

Red Burnt

Teak

ROPES Colors

**FABRICS**Seat & Backrest Colors