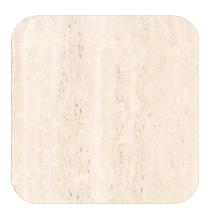

#### **Vala** Side Table

Introducing Vala: the pinnacle of outdoor luxury for your hotel. Crafted with natural stone and diverse colored woods, Vala side tables offer durability and timeless style. Elevate your outdoor spaces with these meticulously crafted pieces, providing guests with both functionality and refined aesthetics in your hotel's luxurious ambiance. Three finishes available for the top: Petrified Wood, Travertine, and Beige Quartz.

### **Vala**Coffee Table

Introducing Vala: the pinnacle of outdoor luxury for your hotel. Crafted with natural stone and diverse colored woods, Vala coffee tables offer durability and timeless style. Elevate your outdoor spaces with these meticulously crafted pieces, providing guests with both functionality and refined aesthetics in your hotel's luxurious ambiance. Three finishes available for the top: Petrified Wood, Travertine, and Beige Quartz.

#### **STONES**

Travertine

Beige Quartz