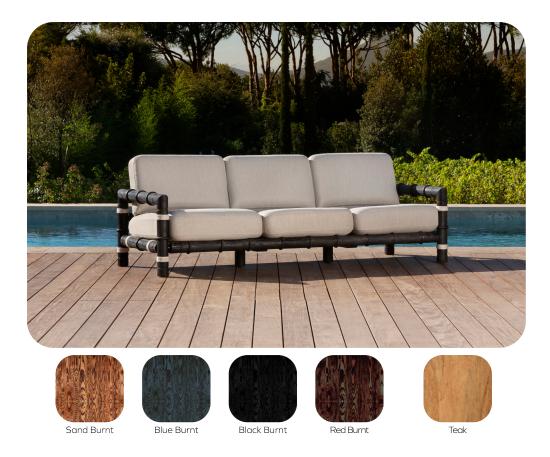

#### **Eliott**

#### Three-seater Sofa

Introducing Eliott: the pinnacle of outdoor luxury for your hotel. Crafted with natural fabrics and a range of colored woods, Eliott three-seaters offer durability and timeless style. Elevate your outdoor spaces with these meticulously crafted pieces, providing guests with unparalleled comfort and sophistication.

Weight: 75kg

### WOODS

Sand Burnt

Blue Burnt

Black Burnt

Red Burnt

Teak

ROPES Colors

**FABRICS**Seat & Backrest Colors