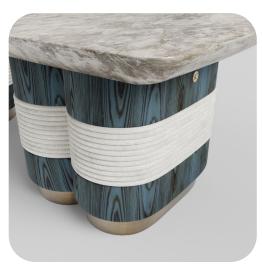

#### **Vala** Side Table

Introducing Vala: the pinnacle of outdoor luxury for your hotel. Crafted with natural stone and diverse colored woods, Vala side tables offer durability and timeless style. Elevate your outdoor spaces with these meticulously crafted pieces, providing guests with both functionality and refined aesthetics in your hotel's luxurious ambiance. Three finishes available for the top: Petrified Wood, Travertine, and Beige Quartz.