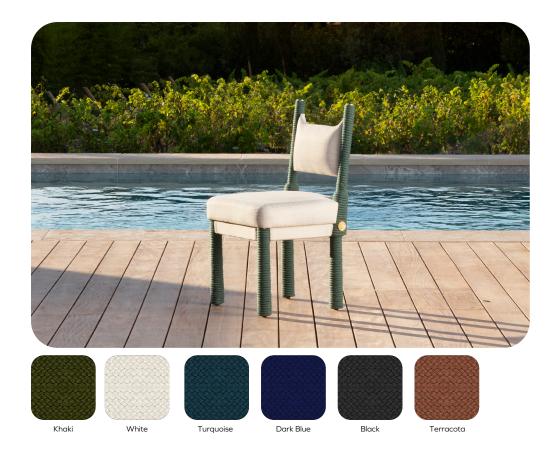

#### Ella Chair

Introducing Ella: the epitome of outdoor elegance for your luxury hotel. Crafted with an exquisite blend of colored fabrics and ropes, Ella chairs redefine sophistication and comfort, enhancing the ambiance of your outdoor or indoor spaces with a timeless allure. Elevate your guest's relaxation experience with Ella.

### WOODS

Sand Burnt

Blue Burnt

Black Burnt

Red Burnt

Teak

ROPES Colors

**FABRICS**Seat & Backrest Colors