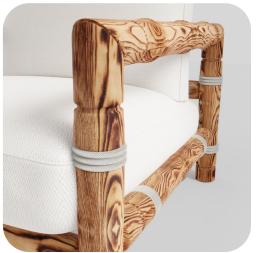

#### **Eliott** Armchair

Introducing Eliott: the pinnacle of outdoor luxury for your hotel. Crafted with natural fabrics and a range of colored woods, Eliott armchairs offer durability and timeless style. Elevate your outdoor spaces with these meticulously crafted pieces, providing guests with unparalleled comfort and sophistication.

Sand Burnt

Blue Burnt

Weight: 30kg

Red Burnt

### WOODS

Sand Burnt

Blue Burnt

Black Burnt

Red Burnt

Teak

ROPES Colors

**FABRICS**Seat & Backrest Colors