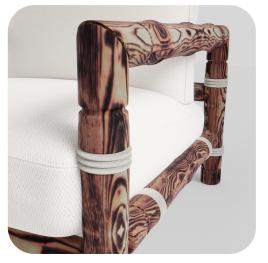

### STEPHANIE COUTAS COLLECTIONS

I wanted my first outdoor collection to reflect a natural yet sophisticated feel...

Burnt Wood in a bamboo pattern and ropes tangled together to give a joyful touch of brutalism, in opposition with the extra comfort of the sitting, proposed with all the technical requirement and quality of the Sunbrella fabrics expertise.