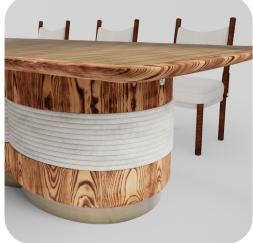

# **Mayan**Dining Table

Introducing Mayan dining table: the essence of outdoor dining luxury for your hotel. Crafted with an array of colored woods, Mayan dining tables offer both style and durability. Elevate your outdoor dining experience with Mayan dining table, providing guests with a touch of elegance amidst your hotel's luxury setting.

Blue Burnt

Black Burnt

Red Burnt