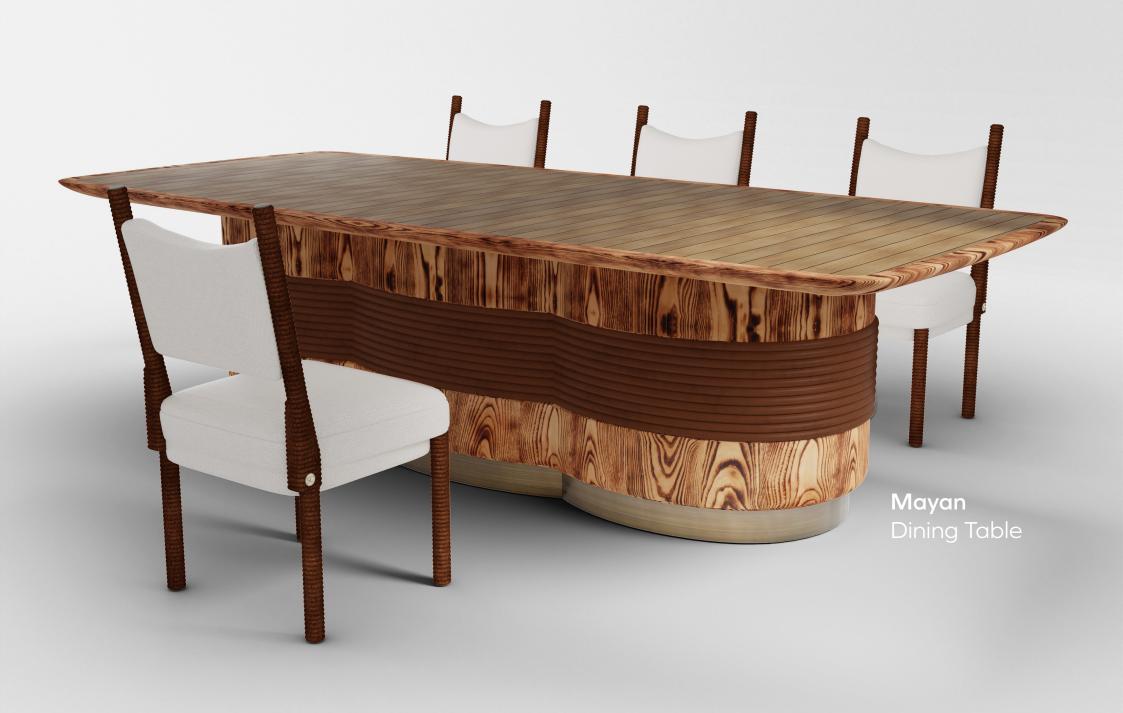

# **Mayan**Dining Table

Introducing Mayan dining table: the essence of outdoor dining luxury for your hotel. Crafted with an array of colored woods, Mayan dining tables offer both style and durability. Elevate your outdoor dining experience with Mayan dining table, providing guests with a touch of elegance amidst your hotel's luxury setting.

Blue Burnt

Black Burnt

Red Burnt