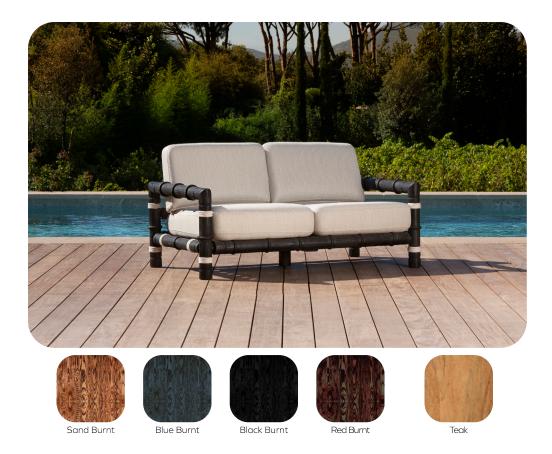

#### **Eliott**

#### Two-seater Sofa

Introducing Eliott: the pinnacle of outdoor luxury for your hotel. Crafted with natural fabrics and a range of colored woods, Eliott two-seaters offer durability and timeless style. Elevate your outdoor spaces with these meticulously crafted pieces, providing guests with unparalleled comfort and sophistication.

Weight: 55kg

### WOODS

Sand Burnt

Blue Burnt

Black Burnt

Red Burnt

Teak

ROPES Colors

**FABRICS**Seat & Backrest Colors