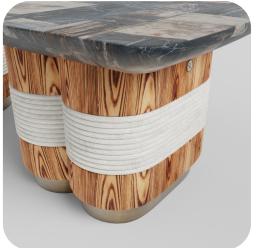

### **Vala**Coffee Table

Introducing Vala: the pinnacle of outdoor luxury for your hotel. Crafted with natural stone and diverse colored woods, Vala coffee tables offer durability and timeless style. Elevate your outdoor spaces with these meticulously crafted pieces, providing guests with both functionality and refined aesthetics in your hotel's luxurious ambiance. Three finishes available for the top: Petrified Wood, Travertine, and Beige Quartz.

Weight: 95kg