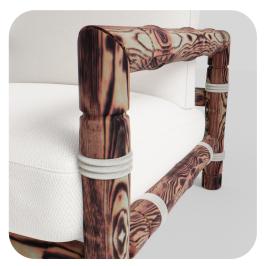

#### **Eliott** Armchair

Introducing Eliott: the pinnacle of outdoor luxury for your hotel. Crafted with natural fabrics and a range of colored woods, Eliott armchairs offer durability and timeless style. Elevate your outdoor spaces with these meticulously crafted pieces, providing guests with unparalleled comfort and sophistication.

Sand Burnt

Blue Burnt

Weight: 30kg

Red Burnt

### WOODS

Sand Burnt

Blue Burnt

Black Burnt

Red Burnt

Teak

ROPES Colors

**FABRICS**Seat & Backrest Colors