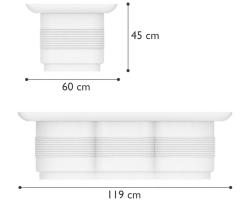

#### **Vala** Side Table

Introducing Vala: the pinnacle of outdoor luxury for your hotel. Crafted with natural stone and diverse colored woods, Vala side tables offer durability and timeless style. Elevate your outdoor spaces with these meticulously crafted pieces, providing guests with both functionality and refined aesthetics in your hotel's luxurious ambiance. Three finishes available for the top: Petrified Wood, Travertine, and Beige Quartz.

### **Vala**Coffee Table

Introducing Vala: the pinnacle of outdoor luxury for your hotel. Crafted with natural stone and diverse colored woods, Vala coffee tables offer durability and timeless style. Elevate your outdoor spaces with these meticulously crafted pieces, providing guests with both functionality and refined aesthetics in your hotel's luxurious ambiance. Three finishes available for the top: Petrified Wood, Travertine, and Beige Quartz.

Weight: 95kg