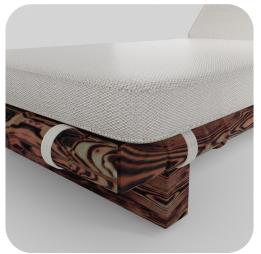

# **Sierra**Single Sunbed

Introducing Sierra: the pinnacle of outdoor luxury for your hotel. Crafted with natural fabrics and diverse colored woods, Sierra sunbeds offer durability and timeless style. Elevate your outdoor spaces with these meticulously crafted pieces, providing guests with unparalleled comfort and sophistication.

### WOODS

Sand Burnt

Blue Burnt

Black Burnt

Red Burnt

Teak

ROPES Colors

**FABRICS**Seat & Backrest Colors