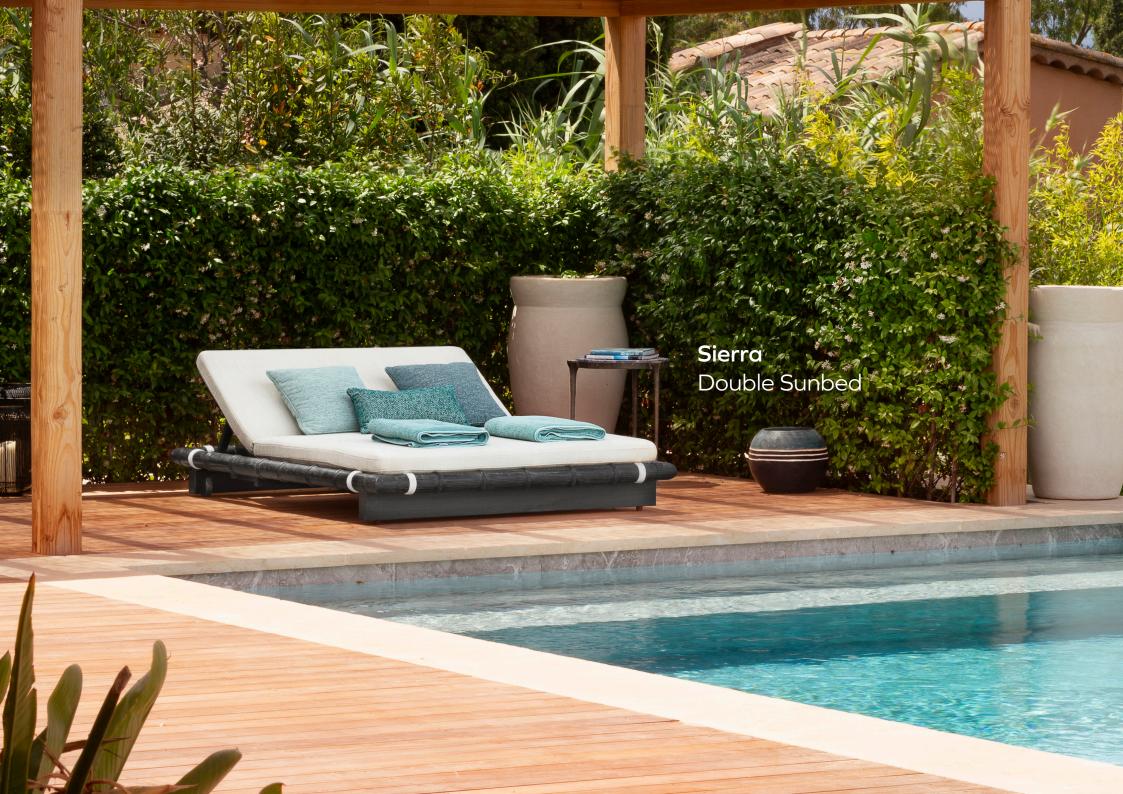

### **Sierra**Double Sunbed

Introducing Sierra: the pinnacle of outdoor luxury for your hotel. Crafted with natural fabrics and diverse colored woods, Sierra sunbeds offer durability and timeless style. Elevate your outdoor spaces with these meticulously crafted pieces, providing guests with unparalleled comfort and sophistication.

Weight: 65kg

Black Burnt