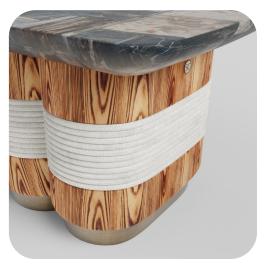

#### **Vala** Side Table

Introducing Vala: the pinnacle of outdoor luxury for your hotel. Crafted with natural stone and diverse colored woods, Vala side tables offer durability and timeless style. Elevate your outdoor spaces with these meticulously crafted pieces, providing guests with both functionality and refined aesthetics in your hotel's luxurious ambiance. Three finishes available for the top: Petrified Wood, Travertine, and Beige Quartz.

### **Vala**Coffee Table

Introducing Vala: the pinnacle of outdoor luxury for your hotel. Crafted with natural stone and diverse colored woods, Vala coffee tables offer durability and timeless style. Elevate your outdoor spaces with these meticulously crafted pieces, providing guests with both functionality and refined aesthetics in your hotel's luxurious ambiance. Three finishes available for the top: Petrified Wood, Travertine, and Beige Quartz.

Weight: 95kg