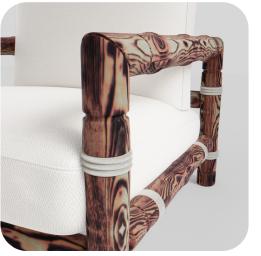

#### **Eliott** Armchair

Introducing Eliott: the pinnacle of outdoor luxury for your hotel. Crafted with natural fabrics and a range of colored woods, Eliott armchairs offer durability and timeless style. Elevate your outdoor spaces with these meticulously crafted pieces, providing guests with unparalleled comfort and sophistication.

Sand Burnt

Blue Burnt

Weight: 30kg

Red Burnt