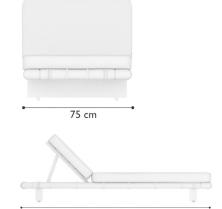

# **Sierra**Single Sunbed

Introducing Sierra: the pinnacle of outdoor luxury for your hotel. Crafted with natural fabrics and diverse colored woods, Sierra sunbeds offer durability and timeless style. Elevate your outdoor spaces with these meticulously crafted pieces, providing guests with unparalleled comfort and sophistication.

Weight: 40kg

5