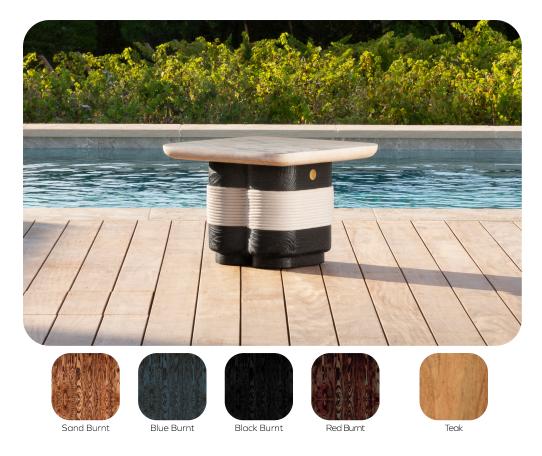

#### **Vala** Side Table

Introducing Vala: the pinnacle of outdoor luxury for your hotel. Crafted with natural stone and diverse colored woods, Vala side tables offer durability and timeless style. Elevate your outdoor spaces with these meticulously crafted pieces, providing guests with both functionality and refined aesthetics in your hotel's luxurious ambiance. Three finishes available for the top: Petrified Wood, Travertine, and Beige Quartz.

### WOODS

Sand Burnt

Blue Burnt

Black Burnt

Red Burnt

Teak

ROPES Colors

**FABRICS**Seat & Backrest Colors