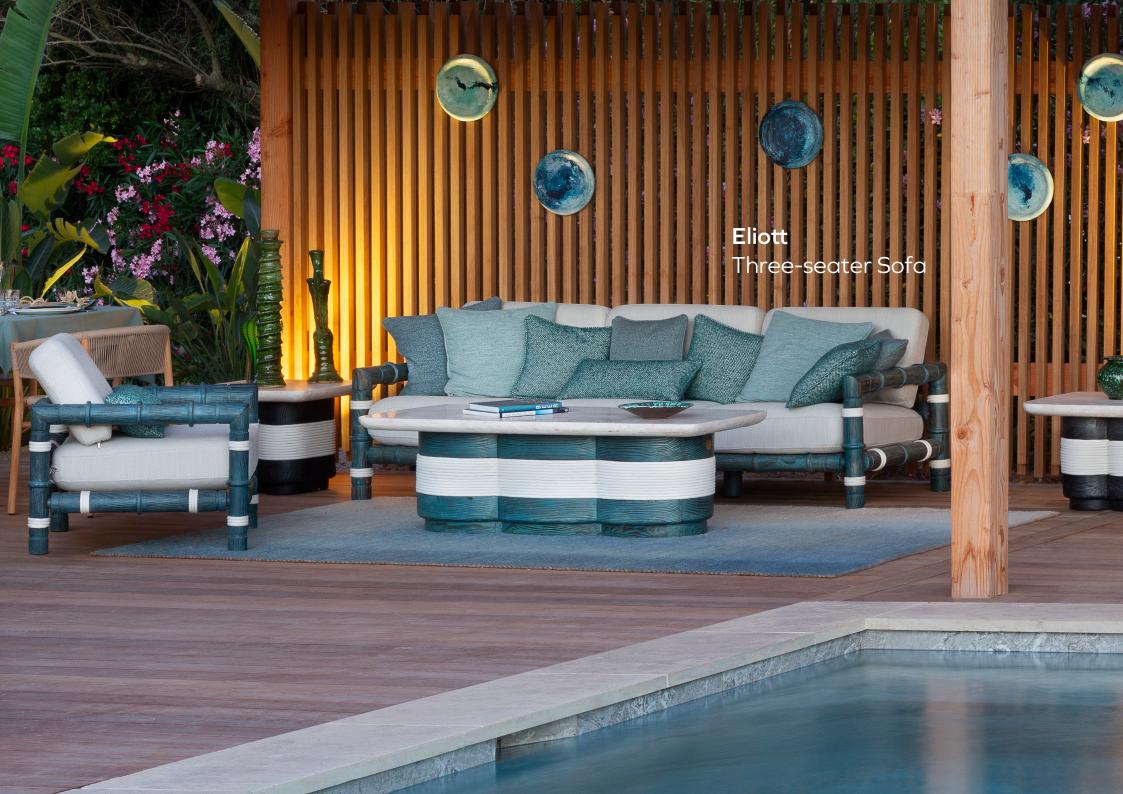

#### **Eliott**

#### Three-seater Sofa

Introducing Eliott: the pinnacle of outdoor luxury for your hotel. Crafted with natural fabrics and a range of colored woods, Eliott three-seaters offer durability and timeless style. Elevate your outdoor spaces with these meticulously crafted pieces, providing guests with unparalleled comfort and sophistication.

Weight: 75kg