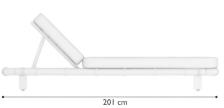

# **Sierra**Single Sunbed

Introducing Sierra: the pinnacle of outdoor luxury for your hotel. Crafted with natural fabrics and diverse colored woods, Sierra sunbeds offer durability and timeless style. Elevate your outdoor spaces with these meticulously crafted pieces, providing guests with unparalleled comfort and sophistication.

Weight: 40kg

5