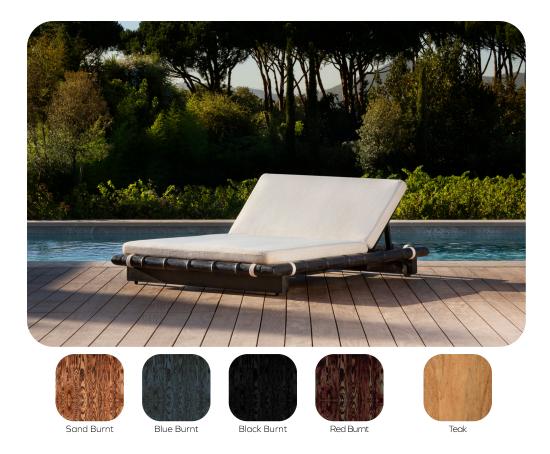

### **Sierra**Double Sunbed

Introducing Sierra: the pinnacle of outdoor luxury for your hotel. Crafted with natural fabrics and diverse colored woods, Sierra sunbeds offer durability and timeless style. Elevate your outdoor spaces with these meticulously crafted pieces, providing guests with unparalleled comfort and sophistication.

Weight: 65kg

Black Burnt

### WOODS

Sand Burnt

Blue Burnt

Black Burnt

Red Burnt

Teak

ROPES Colors

**FABRICS**Seat & Backrest Colors