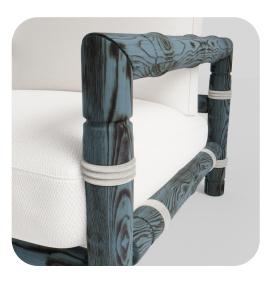

### STEPHANIE COUTAS COLLECTIONS

I wanted my first outdoor collection to reflect a natural yet sophisticated feel...

Burnt Wood in a bamboo pattern and ropes tangled together to give a joyful touch of brutalism, in opposition with the extra comfort of the sitting, proposed with all the technical requirement and quality of the Sunbrella fabrics expertise.