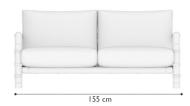

#### Two-seater Sofa

Introducing Eliott: the pinnacle of outdoor luxury for your hotel. Crafted with natural fabrics and a range of colored woods, Eliott two-seaters offer durability and timeless style. Elevate your outdoor spaces with these meticulously crafted pieces, providing guests with unparalleled comfort and sophistication.

Weight: 55kg