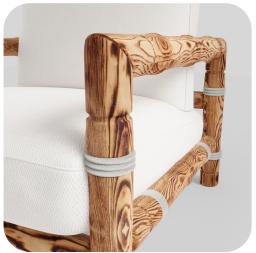

#### **Eliott** Armchair

Introducing Eliott: the pinnacle of outdoor luxury for your hotel. Crafted with natural fabrics and a range of colored woods, Eliott armchairs offer durability and timeless style. Elevate your outdoor spaces with these meticulously crafted pieces, providing guests with unparalleled comfort and sophistication.

Sand Burnt

Blue Burnt

Weight: 30kg

Red Burnt