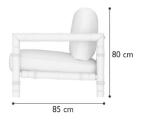

#### **Eliott** Armchair

Introducing Eliott: the pinnacle of outdoor luxury for your hotel. Crafted with natural fabrics and a range of colored woods, Eliott armchairs offer durability and timeless style. Elevate your outdoor spaces with these meticulously crafted pieces, providing guests with unparalleled comfort and sophistication.

Sand Burnt

Blue Burnt

Weight: 30kg

Red Burnt