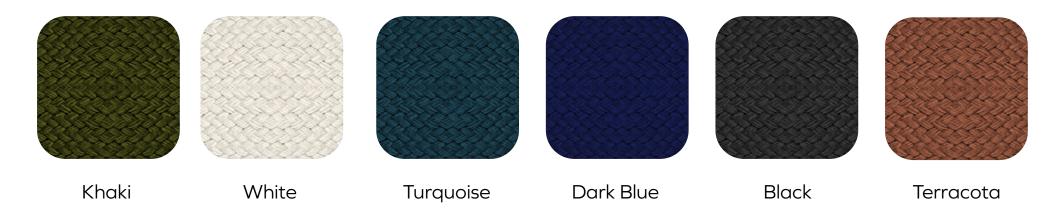

### WOODS

Sand Burnt

Blue Burnt

Black Burnt

Red Burnt

Teak

ROPES Colors

**FABRICS**Seat & Backrest Colors