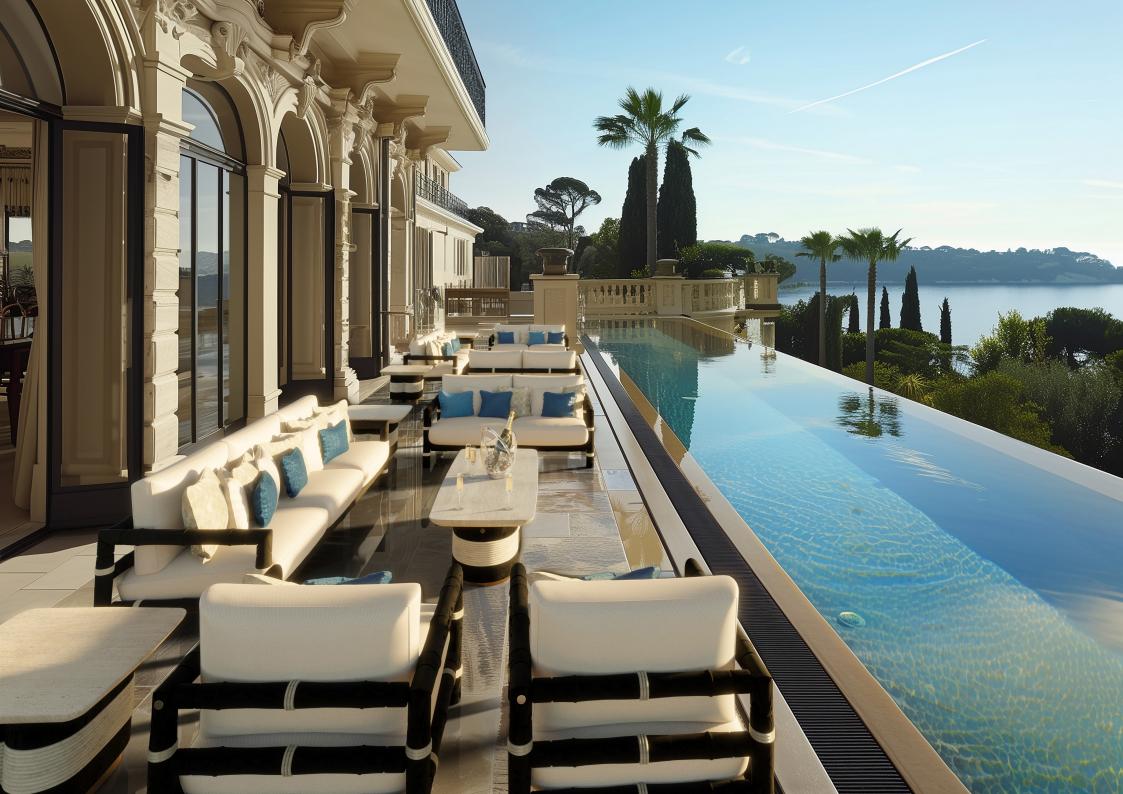

### STEPHANIE COUTAS COLLECTIONS

I wanted my first outdoor collection to reflect a natural yet sophisticated feel...

Burnt Wood in a bamboo pattern and ropes tangled together to give a joyful touch of brutalism, in opposition with the extra comfort of the sitting, proposed with all the technical requirement and quality of the Sunbrella fabrics expertise.

I hope this collection will find its way on beautiful beaches, areas pools and yachts throughout the world.