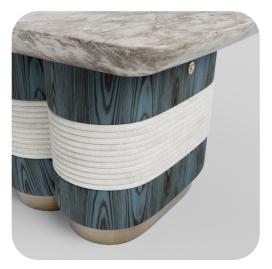

#### **Vala** Side Table

Introducing Vala: the pinnacle of outdoor luxury for your hotel. Crafted with natural stone and diverse colored woods, Vala side tables offer durability and timeless style. Elevate your outdoor spaces with these meticulously crafted pieces, providing guests with both functionality and refined aesthetics in your hotel's luxurious ambiance. Three finishes available for the top: Petrified Wood, Travertine, and Beige Quartz.

### **Vala**Coffee Table

Introducing Vala: the pinnacle of outdoor luxury for your hotel. Crafted with natural stone and diverse colored woods, Vala coffee tables offer durability and timeless style. Elevate your outdoor spaces with these meticulously crafted pieces, providing guests with both functionality and refined aesthetics in your hotel's luxurious ambiance. Three finishes available for the top: Petrified Wood, Travertine, and Beige Quartz.

Weight: 95kg