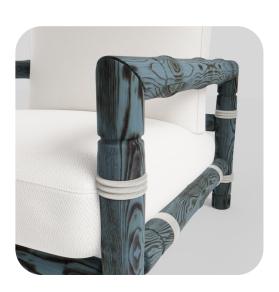

#### **Eliott** Armchair

Introducing Eliott: the pinnacle of outdoor luxury for your hotel. Crafted with natural fabrics and a range of colored woods, Eliott armchairs offer durability and timeless style. Elevate your outdoor spaces with these meticulously crafted pieces, providing guests with unparalleled comfort and sophistication.

Sand Burnt

Blue Burnt

Weight: 30kg

Red Burnt

### STEPHANIE COUTAS COLLECTIONS

I wanted my first outdoor collection to reflect a natural yet sophisticated feel...

Burnt Wood in a bamboo pattern and ropes tangled together to give a joyful touch of brutalism, in opposition with the extra comfort of the sitting, proposed with all the technical requirement and quality of the Sunbrella fabrics expertise.