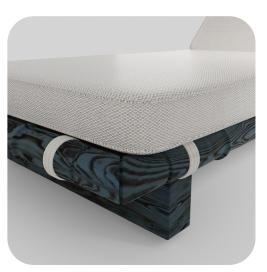

### **Sierra**Double Sunbed

Introducing Sierra: the pinnacle of outdoor luxury for your hotel. Crafted with natural fabrics and diverse colored woods, Sierra sunbeds offer durability and timeless style. Elevate your outdoor spaces with these meticulously crafted pieces, providing guests with unparalleled comfort and sophistication.

Weight: 65kg

Black Burnt