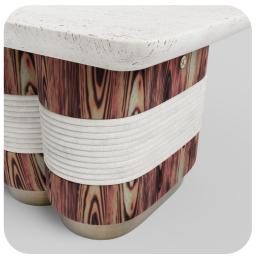

#### **Vala** Side Table

Introducing Vala: the pinnacle of outdoor luxury for your hotel. Crafted with natural stone and diverse colored woods, Vala side tables offer durability and timeless style. Elevate your outdoor spaces with these meticulously crafted pieces, providing guests with both functionality and refined aesthetics in your hotel's luxurious ambiance. Three finishes available for the top: Petrified Wood, Travertine, and Beige Quartz.

### **Vala**Coffee Table

Introducing Vala: the pinnacle of outdoor luxury for your hotel. Crafted with natural stone and diverse colored woods, Vala coffee tables offer durability and timeless style. Elevate your outdoor spaces with these meticulously crafted pieces, providing guests with both functionality and refined aesthetics in your hotel's luxurious ambiance. Three finishes available for the top: Petrified Wood, Travertine, and Beige Quartz.

Weight: 95kg