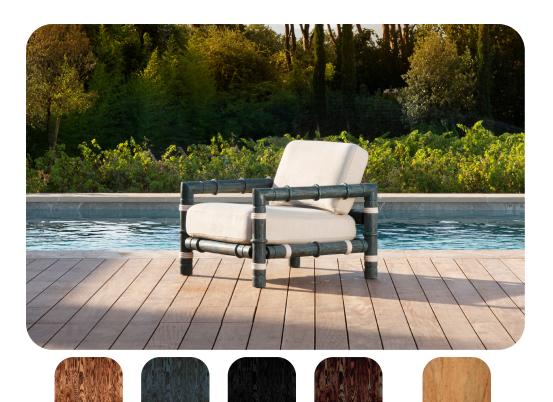

#### **Eliott** Armchair

Introducing Eliott: the pinnacle of outdoor luxury for your hotel. Crafted with natural fabrics and a range of colored woods, Eliott armchairs offer durability and timeless style. Elevate your outdoor spaces with these meticulously crafted pieces, providing guests with unparalleled comfort and sophistication.

Sand Burnt

Blue Burnt

Weight: 30kg

Red Burnt