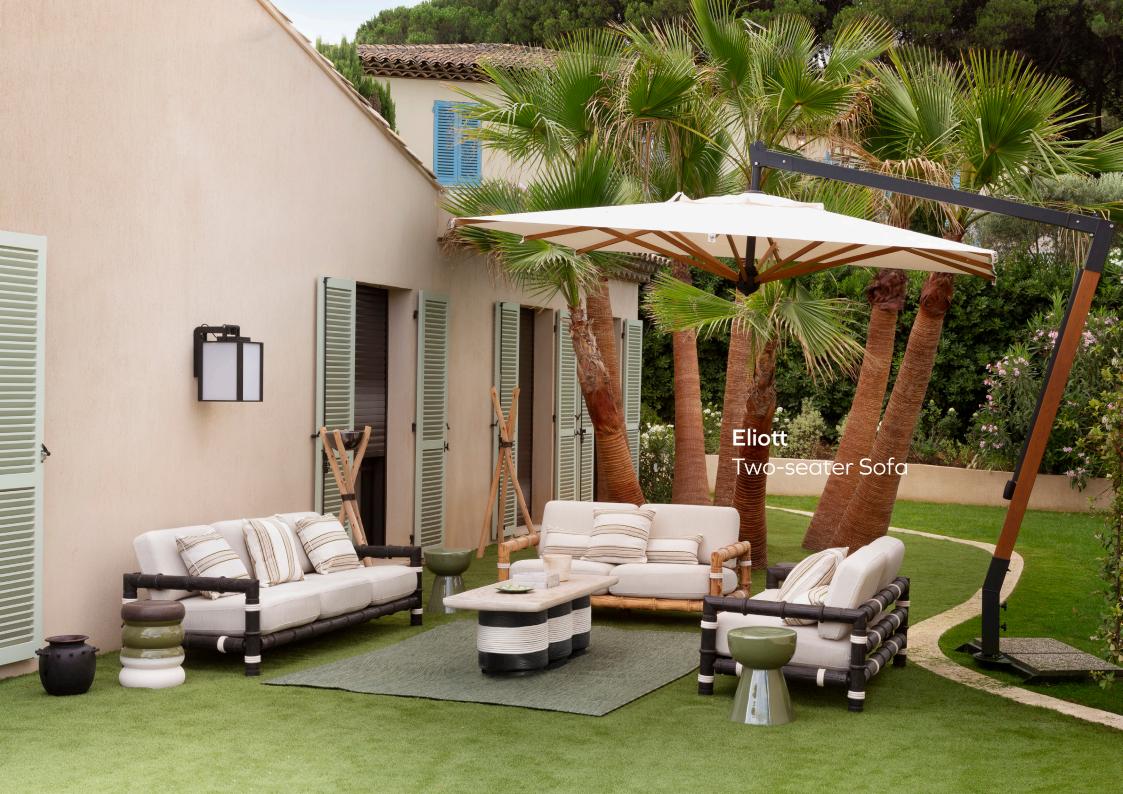

#### **Eliott**

#### Two-seater Sofa

Introducing Eliott: the pinnacle of outdoor luxury for your hotel. Crafted with natural fabrics and a range of colored woods, Eliott two-seaters offer durability and timeless style. Elevate your outdoor spaces with these meticulously crafted pieces, providing guests with unparalleled comfort and sophistication.

Weight: 55kg