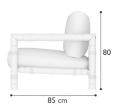

#### **Eliott** Armchair

Introducing Eliott: the pinnacle of outdoor luxury for your hotel. Crafted with natural fabrics and a range of colored woods, Eliott armchairs offer durability and timeless style. Elevate your outdoor spaces with these meticulously crafted pieces, providing guests with unparalleled comfort and sophistication.

Sand Burnt

Blue Burnt

Weight: 30kg

Red Burnt