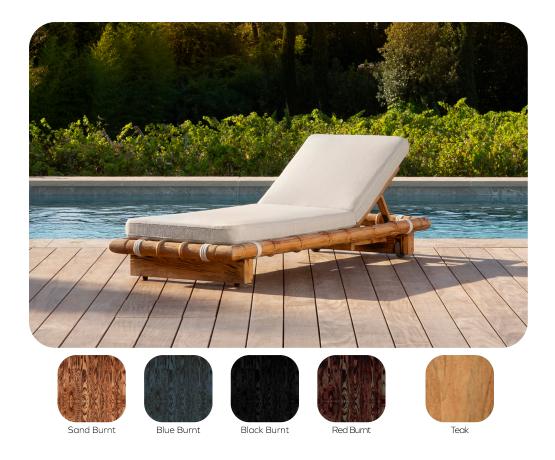

# **Sierra**Single Sunbed

Introducing Sierra: the pinnacle of outdoor luxury for your hotel. Crafted with natural fabrics and diverse colored woods, Sierra sunbeds offer durability and timeless style. Elevate your outdoor spaces with these meticulously crafted pieces, providing guests with unparalleled comfort and sophistication.

Weight: 40kg

5