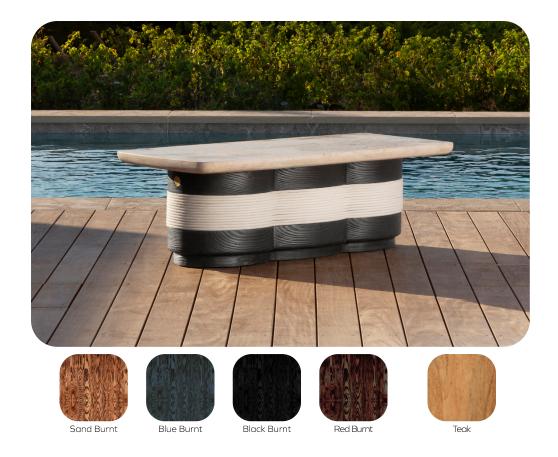

### **Vala**Coffee Table

Introducing Vala: the pinnacle of outdoor luxury for your hotel. Crafted with natural stone and diverse colored woods, Vala coffee tables offer durability and timeless style. Elevate your outdoor spaces with these meticulously crafted pieces, providing guests with both functionality and refined aesthetics in your hotel's luxurious ambiance. Three finishes available for the top: Petrified Wood, Travertine, and Beige Quartz.

Weight: 95kg

### WOODS

Sand Burnt

Blue Burnt

Black Burnt

Red Burnt

Teak

ROPES Colors

**FABRICS**Seat & Backrest Colors