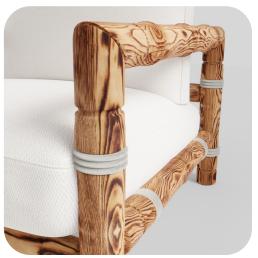

#### **Eliott**

#### Three-seater Sofa

Introducing Eliott: the pinnacle of outdoor luxury for your hotel. Crafted with natural fabrics and a range of colored woods, Eliott three-seaters offer durability and timeless style. Elevate your outdoor spaces with these meticulously crafted pieces, providing guests with unparalleled comfort and sophistication.

Weight: 75kg