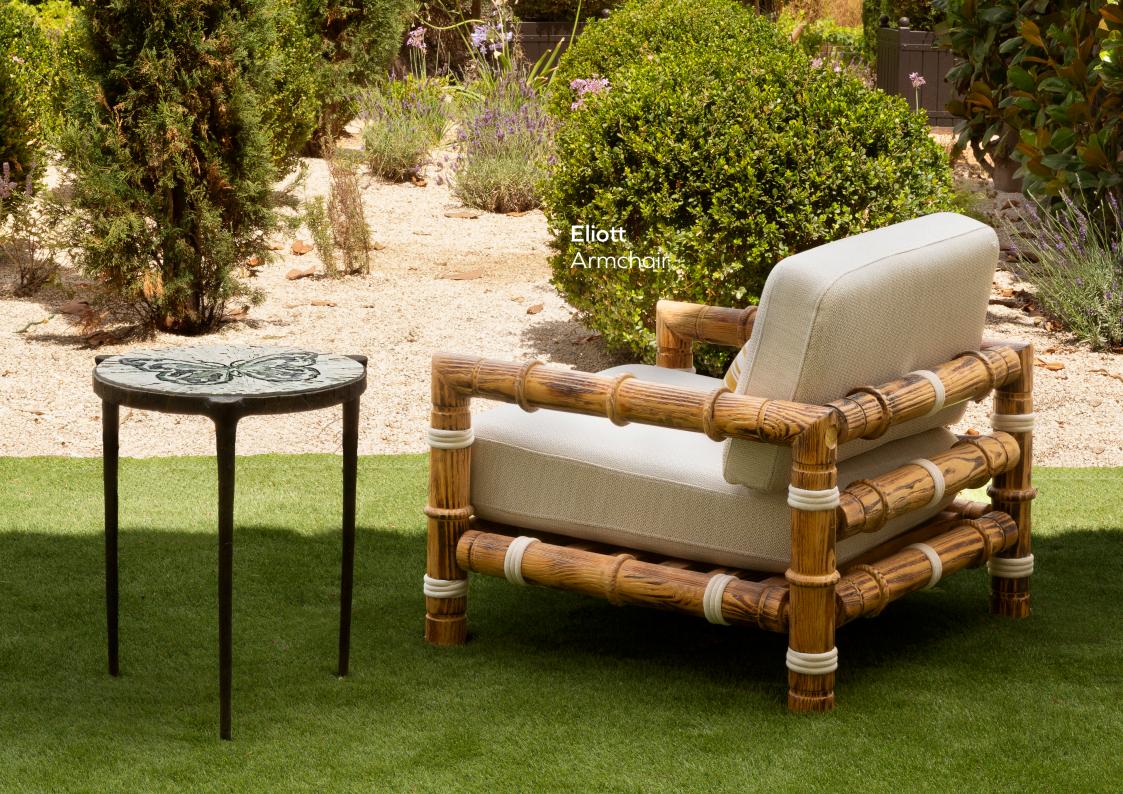

#### **Eliott** Armchair

Introducing Eliott: the pinnacle of outdoor luxury for your hotel. Crafted with natural fabrics and a range of colored woods, Eliott armchairs offer durability and timeless style. Elevate your outdoor spaces with these meticulously crafted pieces, providing guests with unparalleled comfort and sophistication.

Sand Burnt

Blue Burnt

Weight: 30kg

Red Burnt