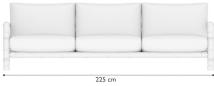

#### Three-seater Sofa

Introducing Eliott: the pinnacle of outdoor luxury for your hotel. Crafted with natural fabrics and a range of colored woods, Eliott three-seaters offer durability and timeless style. Elevate your outdoor spaces with these meticulously crafted pieces, providing guests with unparalleled comfort and sophistication.

Weight: 75kg