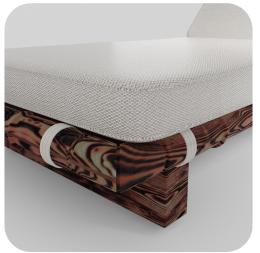

### **Sierra**Double Sunbed

Introducing Sierra: the pinnacle of outdoor luxury for your hotel. Crafted with natural fabrics and diverse colored woods, Sierra sunbeds offer durability and timeless style. Elevate your outdoor spaces with these meticulously crafted pieces, providing guests with unparalleled comfort and sophistication.

Weight: 65kg

Black Burnt