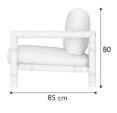

#### **Eliott**

#### Three-seater Sofa

Introducing Eliott: the pinnacle of outdoor luxury for your hotel. Crafted with natural fabrics and a range of colored woods, Eliott three-seaters offer durability and timeless style. Elevate your outdoor spaces with these meticulously crafted pieces, providing guests with unparalleled comfort and sophistication.

Weight: 75kg