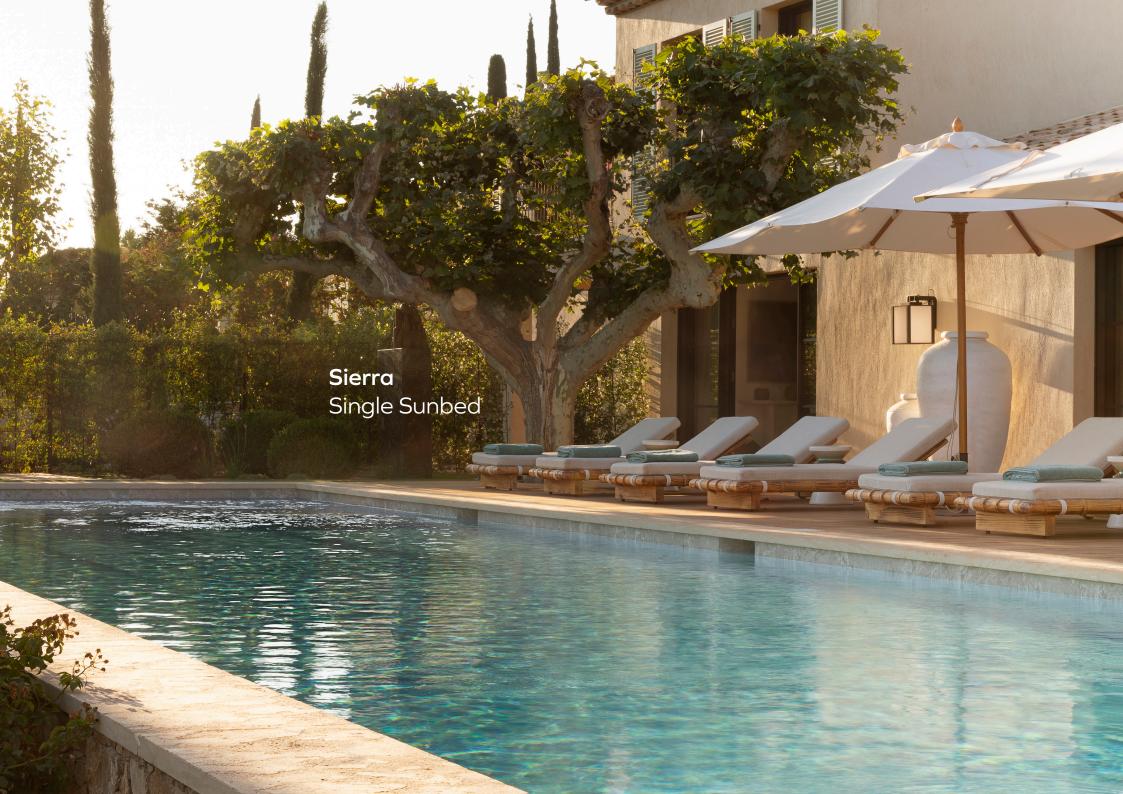

# **Sierra**Single Sunbed

Introducing Sierra: the pinnacle of outdoor luxury for your hotel. Crafted with natural fabrics and diverse colored woods, Sierra sunbeds offer durability and timeless style. Elevate your outdoor spaces with these meticulously crafted pieces, providing guests with unparalleled comfort and sophistication.

Weight: 40kg

5