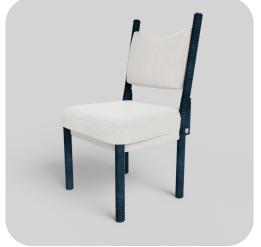

#### Ella Chair

Introducing Ella: the epitome of outdoor elegance for your luxury hotel. Crafted with an exquisite blend of colored fabrics and ropes, Ella chairs redefine sophistication and comfort, enhancing the ambiance of your outdoor or indoor spaces with a timeless allure. Elevate your guest's relaxation experience with Ella.