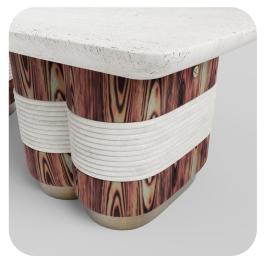

### **Vala**Coffee Table

Introducing Vala: the pinnacle of outdoor luxury for your hotel. Crafted with natural stone and diverse colored woods, Vala coffee tables offer durability and timeless style. Elevate your outdoor spaces with these meticulously crafted pieces, providing guests with both functionality and refined aesthetics in your hotel's luxurious ambiance. Three finishes available for the top: Petrified Wood, Travertine, and Beige Quartz.

Weight: 95kg